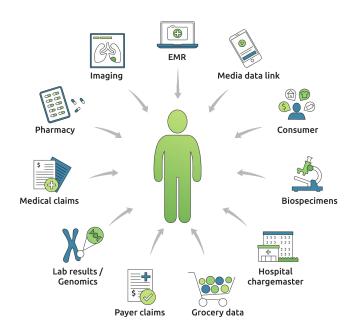

## Link to the largest healthcare and consumer data ecosystem

Lab data is interoperable with the 60+ unique healthcare and consumer data sources within the HealthVerity data ecosystem. Activate first-party data and link it to more than 150 billion de-identified patient transactions for a comprehensive view of the patient journey.

- ✓ EMR

  Largest collection of EMR data
- Closed payer claims
  Largest collection of closed payer claims
- Chargemaster
   Largest collection of hospital chargemaster data
- Pharmacy Broad national coverage
- Medical claims
  Broad national coverage
- Grocery and consumer data OTC and lifestyle mapping