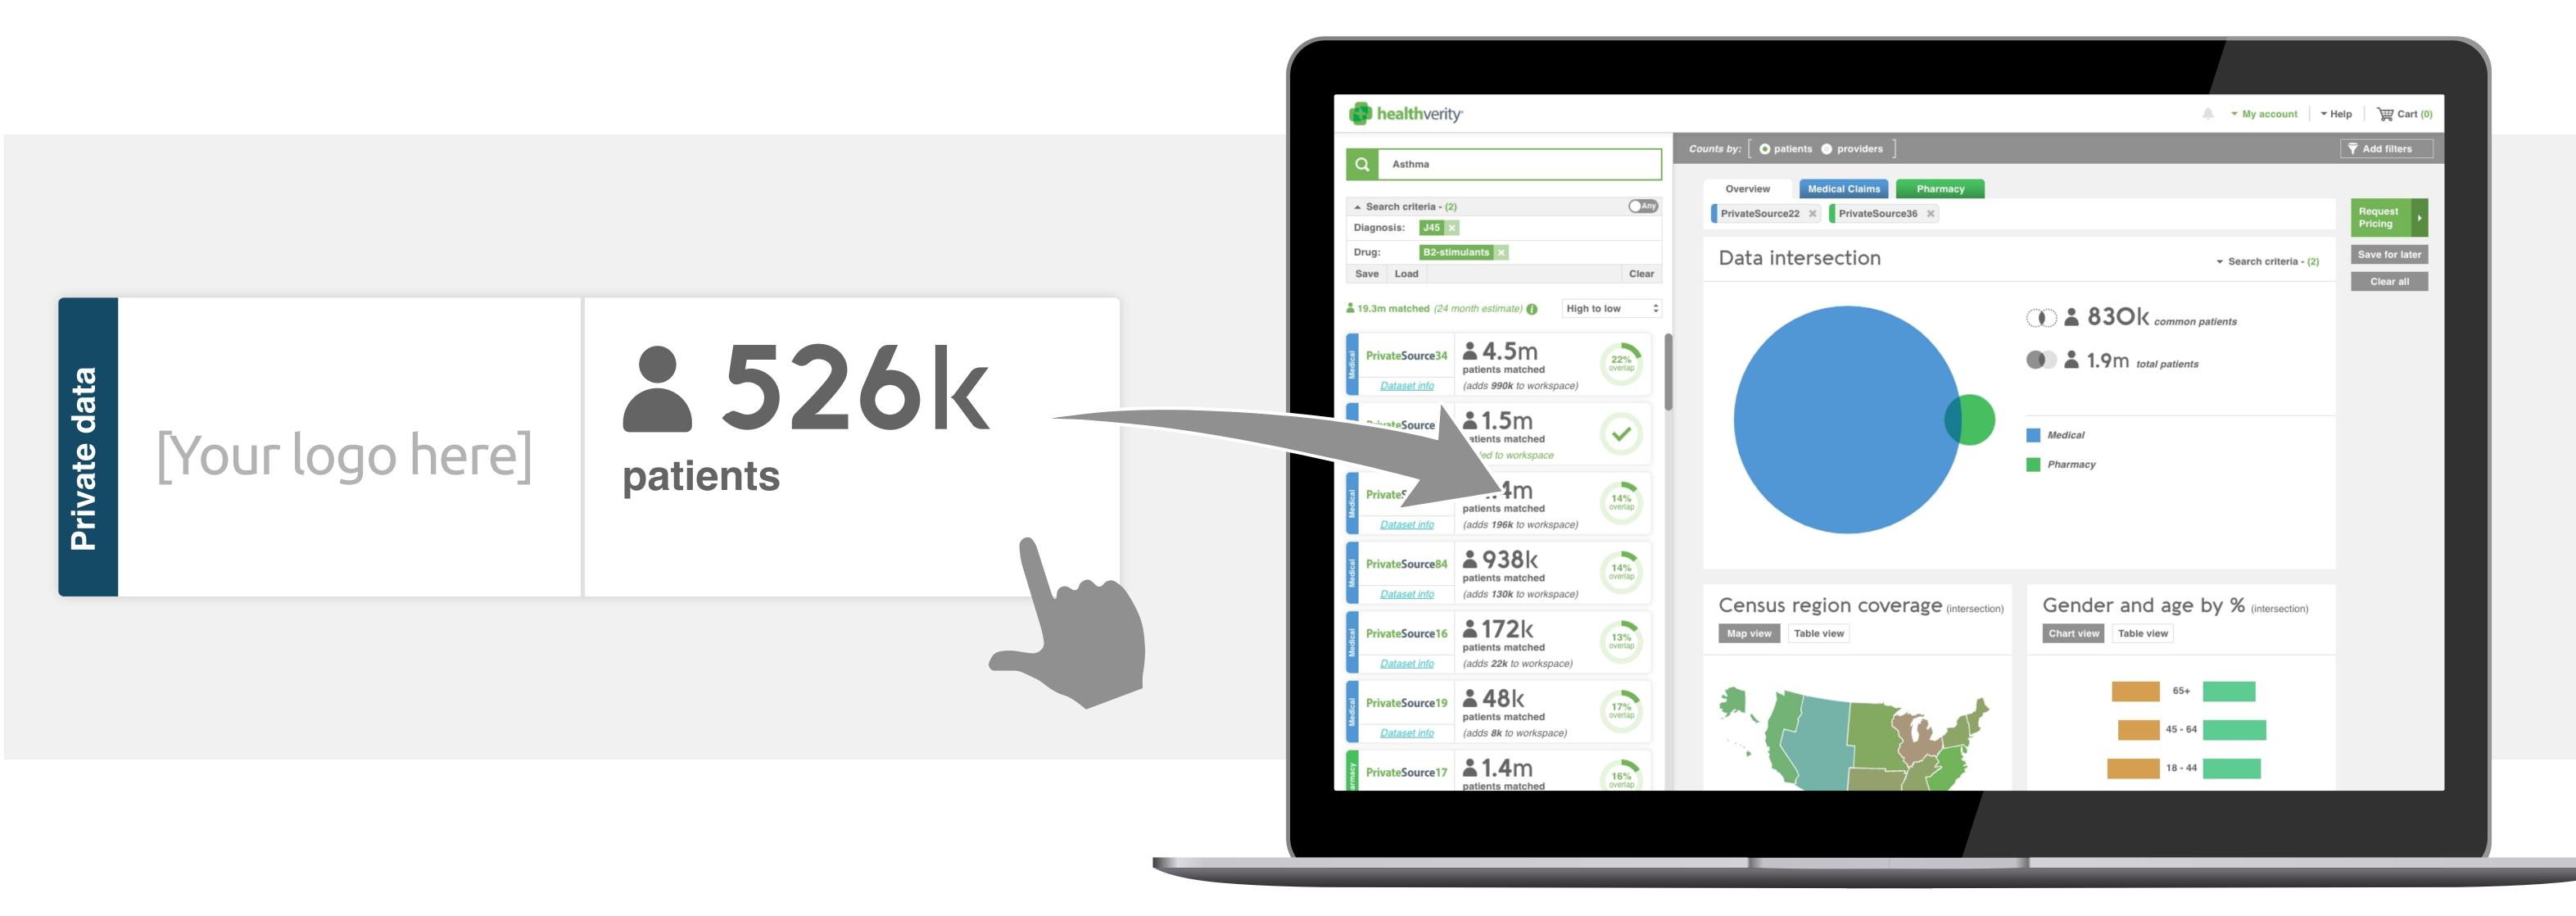

## **Easily Overlay Your Own Data in HealthVerity Marketplace**

Instantly overlay the data you already have with the HealthVerity Marketplace ecosystem of 330 million unique patients to strengthen and enrich your data services. Multiple tiles can be created and accessed by individual teams, customers, or designations within and beyond your enterprise.

### **Comprehensive search criteria include:**

HealthVerity supports searching against ICD9, ICD10, NDC, CPT, HCPCS, LOINC, and ICD10 procedure codes. The search bar also allows for common names of diagnosis, diseases, procedures, or drugs.