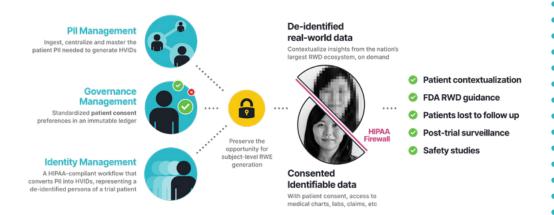

# A modularized approach to synchronization

HealthVerity FLOW is experiencing rapid adoption among top 20 pharma organizations due to a modular platform that synchronizes leading technologies for identity, privacy and governance with the nation's largest healthcare and consumer data ecosystem.

#### The ultimate source of truth

With our industry-leading patient matching and identity resolution technology, HealthVerity can synchronize your patient data across the enterprise with 10x greater accuracy than legacy technologies. Serving as a single source of truth, the platform then tracks and manages patient participation, permissions and opt-ins over time, while preserving the option to seamlessly retrieve patient-centric de-identified or identifiable data.

#### On-demand data discovery and delivery

With the nation's largest healthcare and consumer data ecosystem, you can discover a universe of RWD and see where it overlaps with your proprietary data in real time to unlock the most comprehensive longitudinal patient journeys. This allows you to explore comorbidities, biomarkers or important physician notes, all in a HIPAA-compliant manner. You can just as easily retrieve a wide breadth of identifiable patient data for those who have given consent to further generate real-world evidence in combination with your findings.